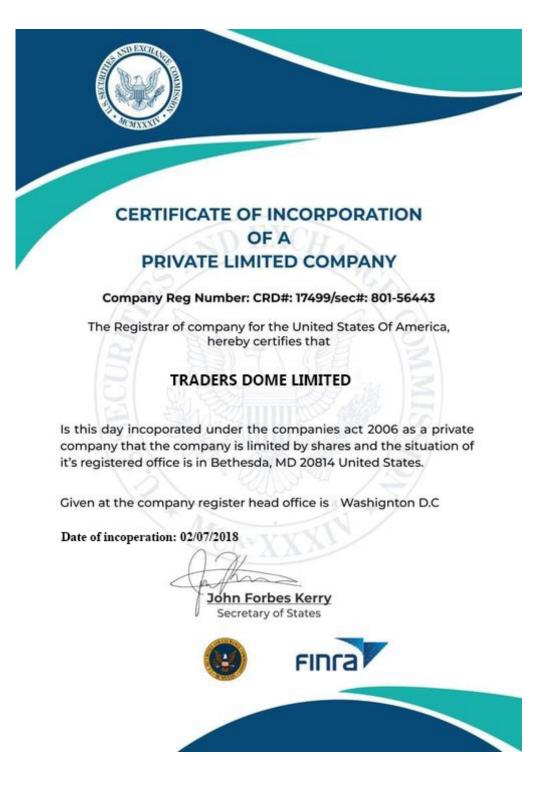

| Enter Withrawal Amount                                            | Enter Withrawal Amount                                             |   |  |
| Enter Your Wallet Address                                         | Enter Your Wallet Address                                         | Enter Your Wallet Address                                          |   |  |
| Proceed                                                           | Proceed                                                           | Proceed                                                            |   |  |

- 1. Click on "Withdraw" on your dashboard
- 2. Select your withdraw method
- 3. Enter the amount you want to withdraw
- 4. Enter your withdrawal Address
- 5. Click on "Proceed" to Continue



## Certification





## **Why Passive Income Matters**

Passive income is a key to unlocking financial freedom. It enables you to generate earnings with minimal ongoing effort, adding valuable revenue streams alongside your active income.

With Traders Dome's innovative investment and referral system, you're not only building your personal wealth—you're also supporting a trusted platform designed to help others achieve their financial goals.

Register. Invest. Earn. Prosper.



# CONTACT



2

RADERS DOME

support@traders-dome.com

1114 Avenue Of The Americas 4th Floor New York NY 10036

TRADERSDOME