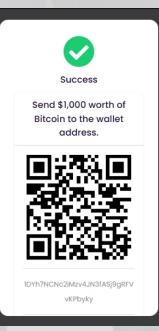

#### Contact usl

- 5. Make payment to the wallet address displayed on your screen
- 6. Upload evidence of payment.
- 7.Click on "Submit Payment" to continue.